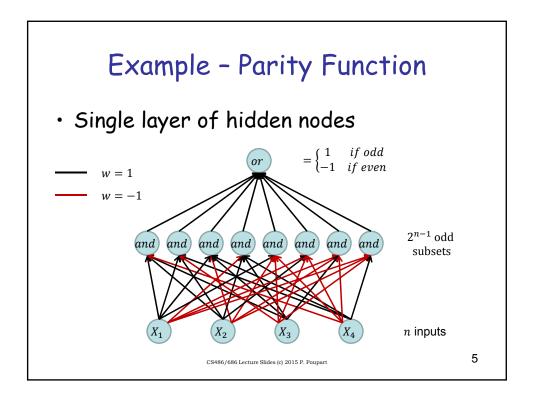

| Acoustic Modeling in Speech<br>Recognition                                                                            |                          |               |           |                |                   |    |
|-----------------------------------------------------------------------------------------------------------------------|--------------------------|---------------|-----------|----------------|-------------------|----|
|                                                                                                                       |                          |               | TABLE III |                |                   |    |
| A comparison of the Percentage Word Error Rates using DNN-HMMs and GMM-HMMs on five different large vocabulary task