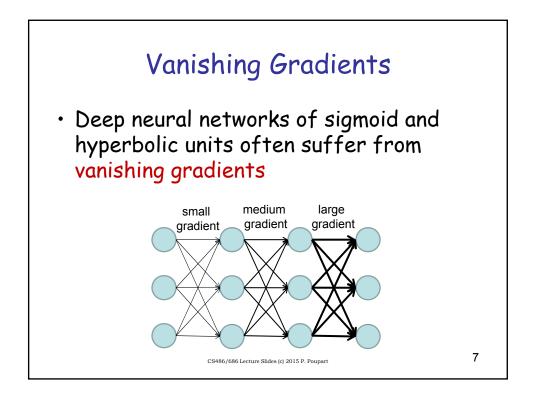

| Acoustic Modeling in Speech<br>Recognition                                                                            |                          |               |           |                |                   |    |
|-----------------------------------------------------------------------------------------------------------------------|--------------------------|---------------|-----------|----------------|-------------------|----|
|                                                                                                                       |                          |               | TABLE III |                |                   |    |
| A comparison of the Percentage Word Error Rates using DNN-HMMs and GMM-HMMs on five different large vocabulary tasks. |