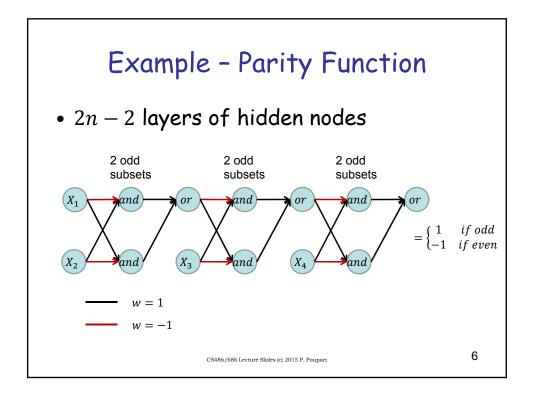

| Acoustic Modeling in Speech<br>Recognition                                                                            |                          |               |           |                |                   |    |
|-----------------------------------------------------------------------------------------------------------------------|--------------------------|---------------|-----------|----------------|-------------------|----|
|                                                                                                                       |                          |               | TABLE III |                |                   |    |
| A comparison of the Percentage Word Error Rates using DNN-HMMs and GMM-HMMs on five different large vocabulary tasks.