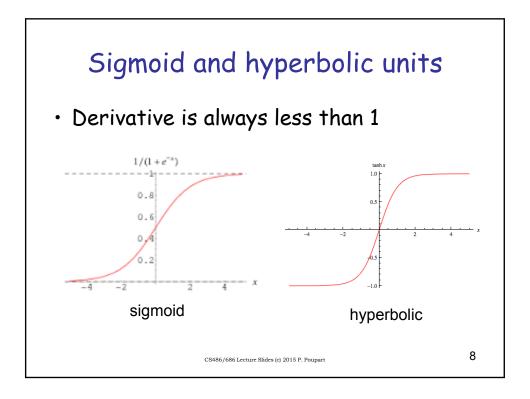

| Acoustic Modeling in Speech<br>Recognition                                                                            |                          |               |           |                |                   |    |
|-----------------------------------------------------------------------------------------------------------------------|--------------------------|---------------|-----------|----------------|-------------------|----|
|                                                                                                                       |                          |               | TABLE III |                |                   |    |
| A comparison of the Percentage Word Error Rates using DNN-HMMs and GMM-HMMs on five different large vocabulary tasks. |