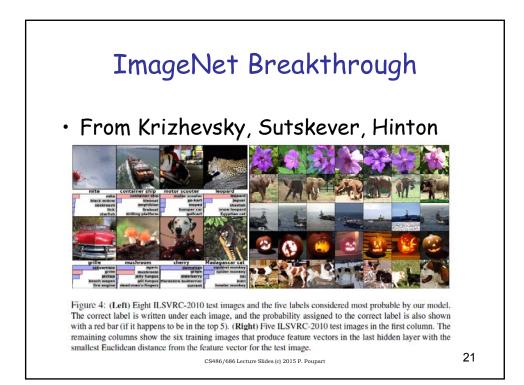

| Google Voice Input       | 5,870         | 12.3      |                | 16.0 (>>5,870hrs) |    |
|                                                                                                                       | Youtube                  | 1,400         | 47.6      | 52.3           |                   |    |
|                                                                                                                       |                          |               |           |                |                   |    |
| CS486/686 Lecture Slides (c) 2015 P. Poupart                                                                          |                          |               |           |                |                   | 18 |