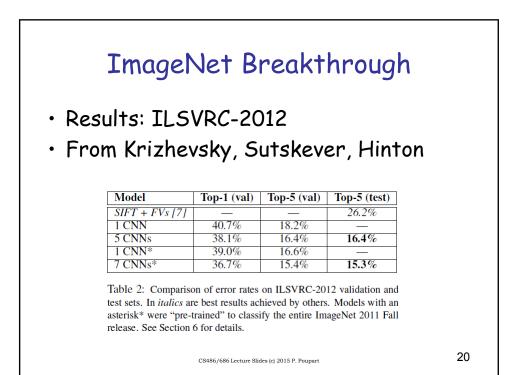

| Google Voice Input       | 5,870         | 12.3      |                | 16.0 (>>5,870hrs) |    |
|                                                                                                                       | Youtube                  | 1,400         | 47.6      | 52.3           |                   |    |
|                                                                                                                       |                          |               |           |                |                   |    |
| CS486/686 Lecture Slides (c) 2015 P. Poupart                                                                          |                          |               |           |                |                   | 18 |