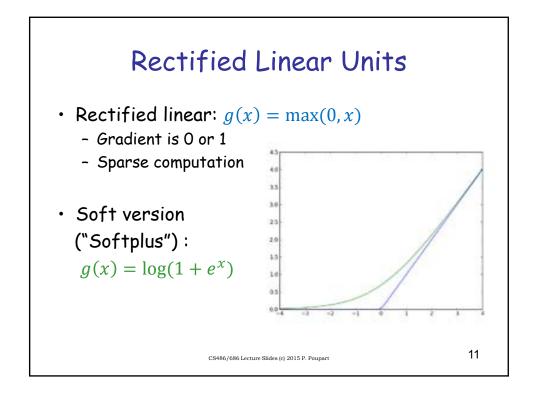

| Acoustic Modeling in Speech<br>Recognition                                                                            |                          |               |           |                |                   |    |
|-----------------------------------------------------------------------------------------------------------------------|--------------------------|---------------|-----------|----------------|-------------------|----|
|                                                                                                                       |                          |               | TABLE III |                |                   |    |
| A comparison of the Percentage Word Error Rates using DNN-HMMs and GMM-HMMs on five different large vocabulary tasks. |