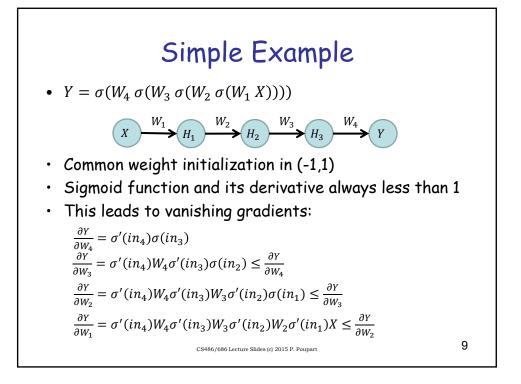

| Acoustic Modeling in Speech<br>Recognition                                                                            |                          |               |           |                |                   |    |
|-----------------------------------------------------------------------------------------------------------------------|--------------------------|---------------|-----------|----------------|-------------------|----|
|                                                                                                                       |                          |               | TABLE III |                |                   |    |
| A comparison of the Percentage Word Error Rates using DNN-HMMs and GMM-HMMs on five different large vocabulary tasks. |