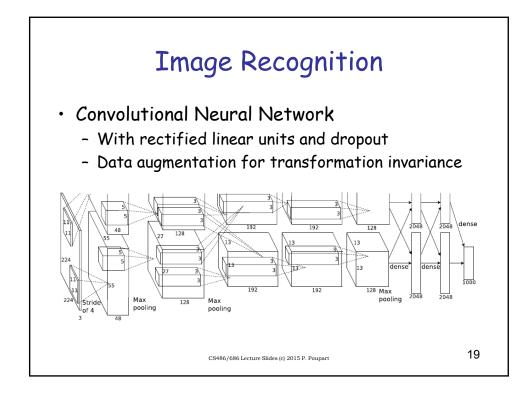

| Google Voice Input       | 5,870         | 12.3      |                | 16.0 (>>5,870hrs) |    |
|                                                                                                                       | Youtube                  | 1,400         | 47.6      | 52.3           |                   |    |
|                                                                                                                       |                          |               |           |                |                   |    |
| CS486/686 Lecture Slides (c) 2015 P. Poupart                                                                          |                          |               |           |                |                   | 18 |