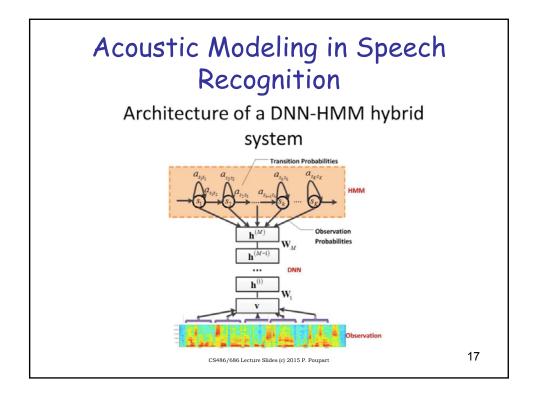

| Acoustic Modeling in Speech<br>Recognition                                                                            |                          |               |           |                |                   |    |
|-----------------------------------------------------------------------------------------------------------------------|--------------------------|---------------|-----------|----------------|-------------------|----|
|                                                                                                                       |                          |               | TABLE III |                |                   |    |
| A comparison of the Percentage Word Error Rates using DNN-HMMs and GMM-HMMs on five different large vocabulary tasks. |                          |               |           |                |                   |    |
|                                                                                                                       | task                     | hours of      | DNN-HMM   | GMM-HMM        | GMM-HMM           |    |
|                                                                                                                       |                          | training data |           | with same data | with more data    |    |
|                                                                                                                       | Switchboard (test set 1) | 309           | 18.5      | 27.4           | 18.6 (2000 hrs)   |    |
|                                                                                                                       | Switchboard (test set 2) | 309           | 16.1      | 23.6           | 17.1 (2000 hrs)   |    |
|                                                                                                                       | English Broadcast News   | 50            | 17.5      | 18.8           |                   |    |
|                                                                                                                       | Bing Voice Search        | 24            | 30.4      | 36.2           |                   |    |
|                                                                                                                       | (Sentence error rates)   |               |           |                |                   |    |
|                                                                                                                       | Google Voice Input       | 5,870         | 12.3      |                | 16.0 (>>5,870hrs) |    |
|                                                                                                                       | Youtube                  | 1,400         | 47.6      | 52.3           |                   |    |
|                                                                                                                       |                          |               |           |                |                   |    |
| CS486/686 Lecture Slides (c) 2015 P. Poupart                                                                          |                          |               |           |                |                   | 18 |