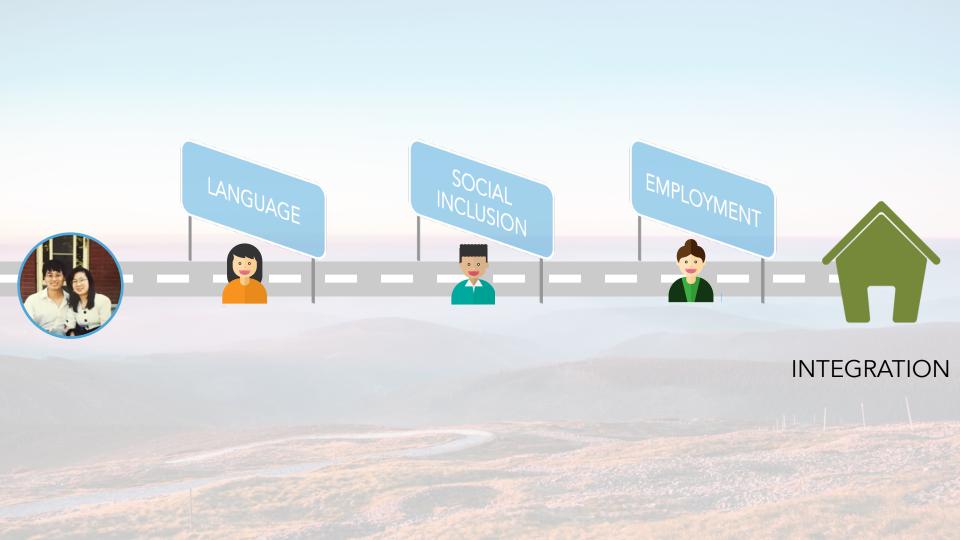

# Things Lost Along Path of Displacement:

- Place
- Community
- Ownership
- Learning
- Work

Across all of categories, refugees are deprived of basic rights and human dignity to exist freely and pursue opportunities for a meaningful life.