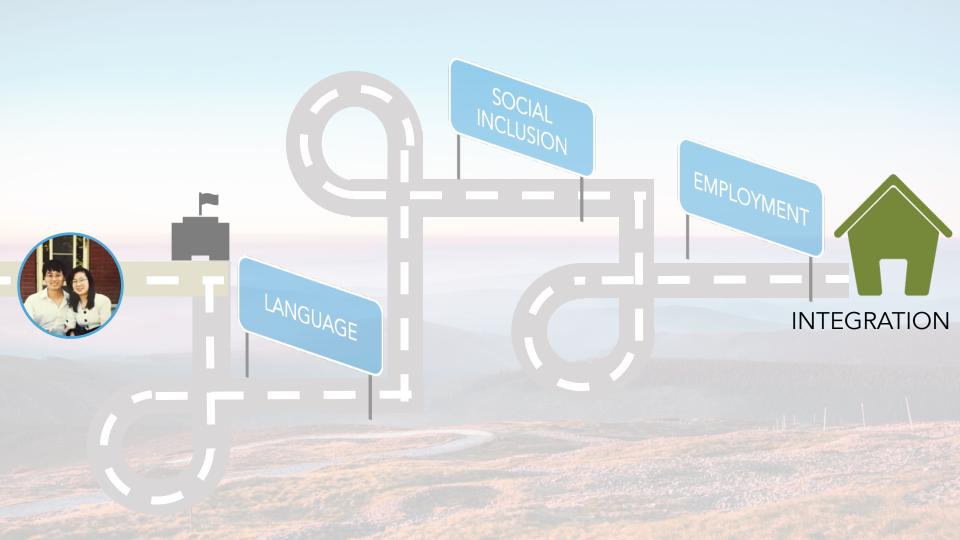

# Things Lost Along Path of Displacement:

- Place
- Community
- Ownership
- Learning
- Work

Across all of categories, refugees are deprived of basic rights and human dignity to exist freely and pursue opportunities for a meaningful life.