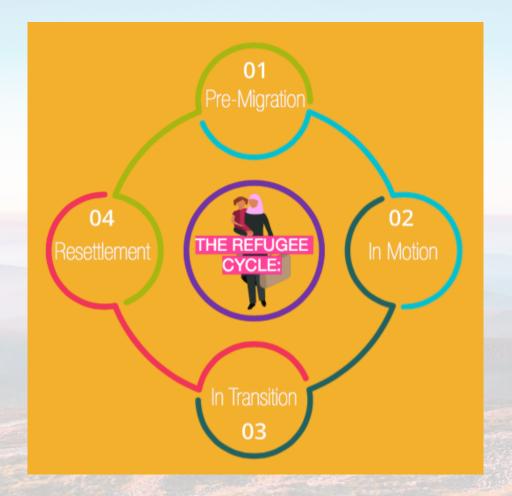

## Global Migration Crises

## Global Migration Crises

The human scale of the refugee opportunity: the Hult formula

Source: http://www.hultprize.org/en/compete/2017-prize/2017-case-challenge/