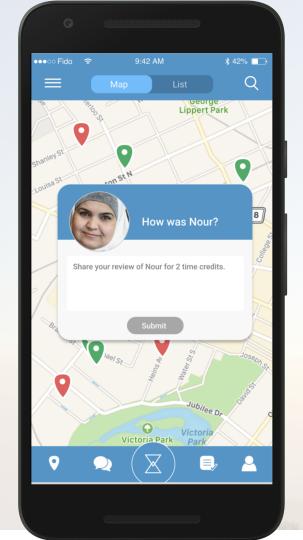

### Local Community

BANKING WITH PURPOSE

Shamrose for Syrian Culture

**BROWSE** 

CONNECT

**EXCHANGE** 

**ENDORSE** 

code