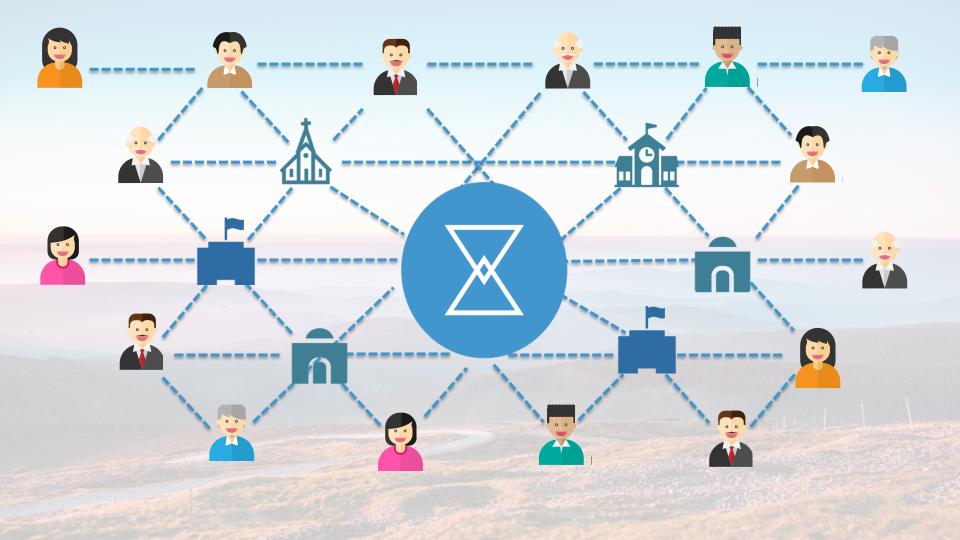

# Things Lost Along Path of Displacement:

- Place
- Community
- Ownership
- Learning
- Work

Across all of categories, refugees are deprived of basic rights and human dignity to exist freely and pursue opportunities for a meaningful life.

### Local Community

BANKING WITH PURPOSE

Shamrose for Syrian Culture

**BROWSE** 

CONNECT

**EXCHANGE** 

**ENDORSE** 

code