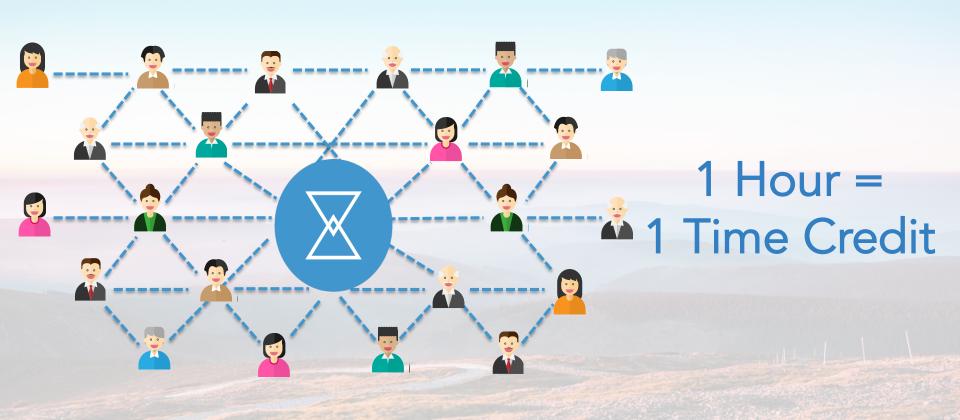

### Local Community

BANKING WITH PURPOSE

Shamrose for Syrian Culture

**BROWSE** 

CONNECT

**EXCHANGE** 

**ENDORSE** 

code