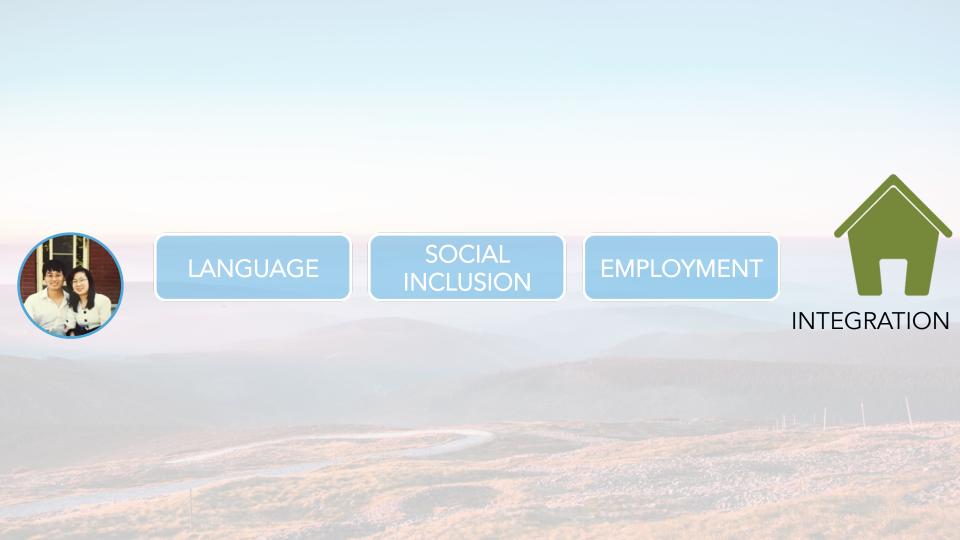

# Things Lost Along Path of Displacement:

- Place
- Community
- Ownership
- Learning
- Work

Across all of categories, refugees are deprived of basic rights and human dignity to exist freely and pursue opportunities for a meaningful life.

### Local Community

BANKING WITH PURPOSE

Shamrose for Syrian Culture

**BROWSE** 

CONNECT

**EXCHANGE** 

**ENDORSE** 

code