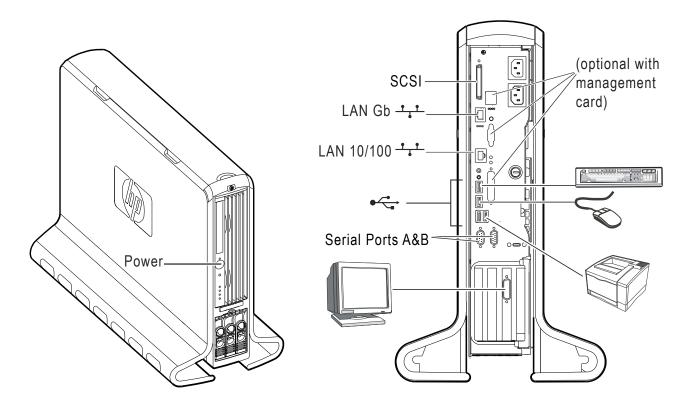

### for more information

Workstation or server installation

- Go to the Operation and Maintenace Guide at: http://www.hp.com/go/workstationsupport
- A full list of HP supported PCI, PCI-X, and AGP cards is available at http://www.hp.com/support/itanium\_tpl

If you are considering using a non-supported card, please review the errata notices at: http://www.hp.com/support/itanium\_ipf

The graphics display port functionality on the optional HP Management Processor Card (A6875A) is not supported on the HP Workstation zx6000, if the system has an AGP graphics card installed. All other HP Management Processor card functionality is supported.