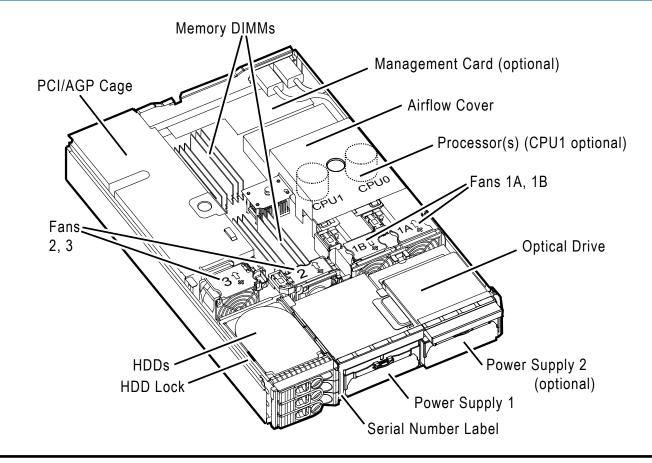

tation zx6000 and hp server rx2600 installation



### for more information

Workstation or server installation

- Go to the Operation and Maintenace Guide at: http://www.hp.com/go/workstationsupport
- A full list of HP supported PCI, PCI-X, and AGP cards is available at http://www.hp.com/support/itanium\_tpl

If you are considering using a non-supported card, please review the errata notices at: http://www.hp.com/support/itanium\_ipf

The graphics display port functionality on the optional HP Management Processor Card (A6875A) is not supported on the HP Workstation zx6000, if the system has an AGP graphics card installed. All other HP Management Processor card functionality is supported.

Printed in U.S.A P/N: A7857-90001



A7857-90001

### access panel removal



## component location