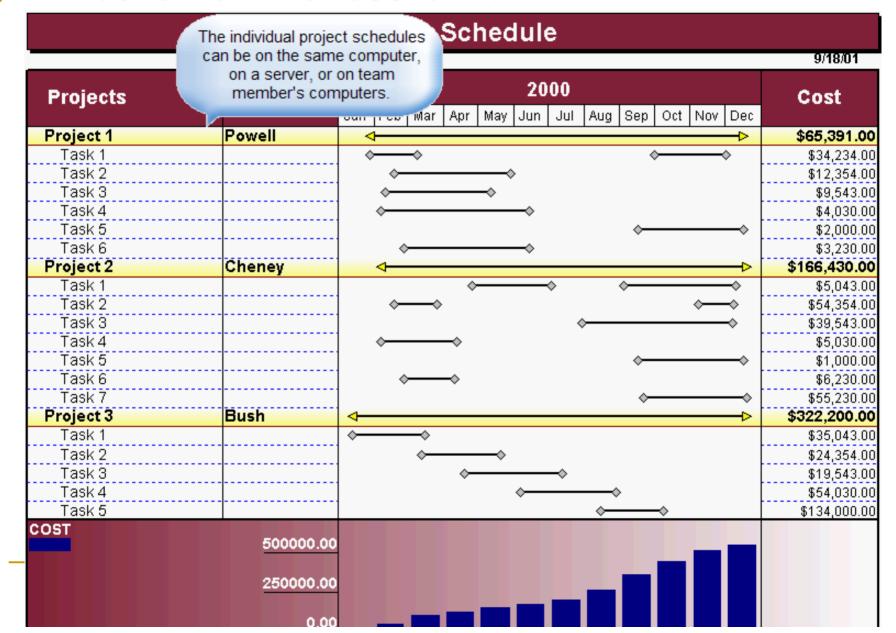

## Introduction

- Will present two scheduling tools
- Tools represent two extremes (kind of!)
  - Scope
  - Interface
  - Versatility
  - Scalability

- General-purpose scheduling tool
- Doesn't suggest any particular tasks
- Stand alone (not Web- or Excel-based)
- Uses Gantt charts
- Pays special attention to how things look
  - Variety of color schemes
  - Variety of ways to place text and numbers
  - Variety of colors and shapes of bars
- You can download a fully functional trial copy