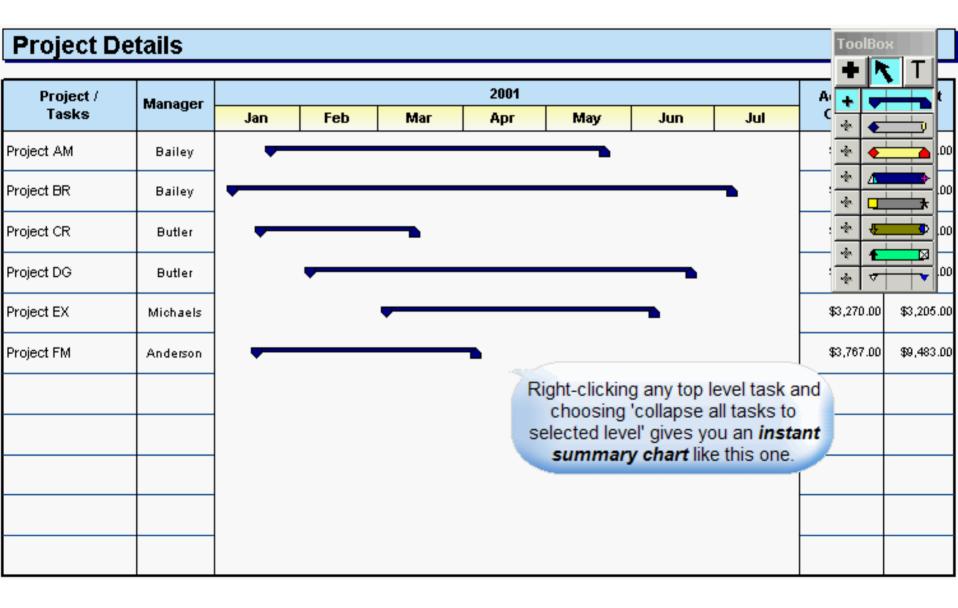

## Introduction

- Will present two scheduling tools
- Tools represent two extremes (kind of!)
  - Scope
  - Interface
  - Versatility
  - Scalability

- General-purpose scheduling tool
- Doesn't suggest any particular tasks
- Stand alone (not Web- or Excel-based)
- Uses Gantt charts
- Pays special attention to how things look
  - Variety of color schemes
  - Variety of ways to place text and numbers
  - Variety of colors and shapes of bars
- You can download a fully functional trial copy