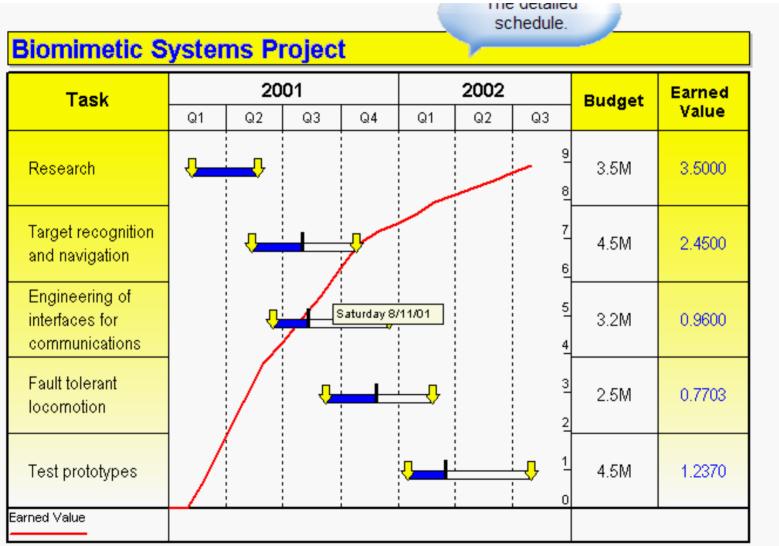

### What is Earned Value?

- Earned Value is an objective measurement of how much work has been accomplished on a project.
- Earned Value, Performance Measurement, Management by Objectives, and Cost Schedule Control Systems are synonymous terms
- Earned Value compared with planned value provides a work accomplished against plan