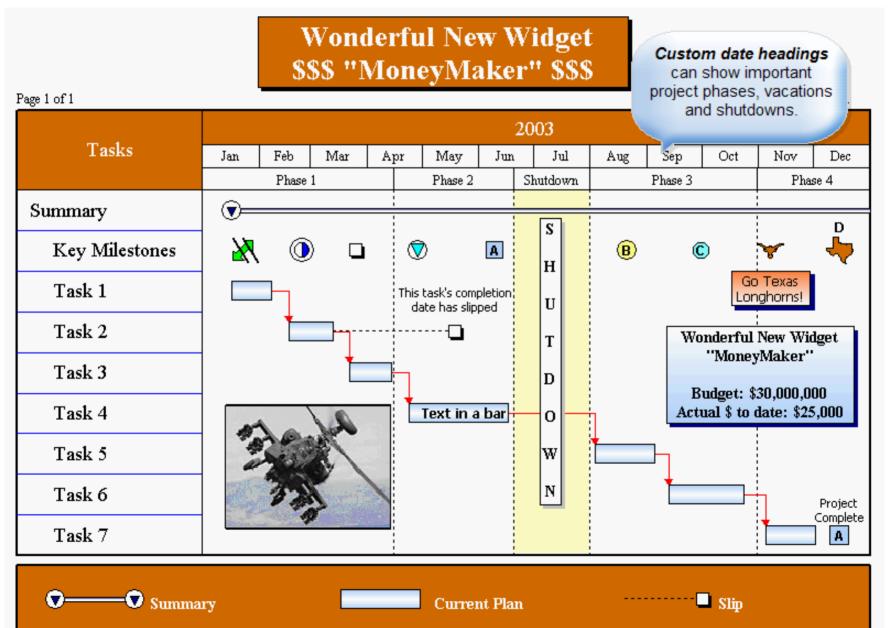

## Introduction

- Will present two scheduling tools
- Tools represent two extremes (kind of!)
  - Scope
  - Interface
  - Versatility
  - Scalability

- General-purpose scheduling tool
- Doesn't suggest any particular tasks
- Stand alone (not Web- or Excel-based)
- Uses Gantt charts
- Pays special attention to how things look
  - Variety of color schemes
  - Variety of ways to place text and numbers
  - Variety of colors and shapes of bars
- You can download a fully functional trial copy