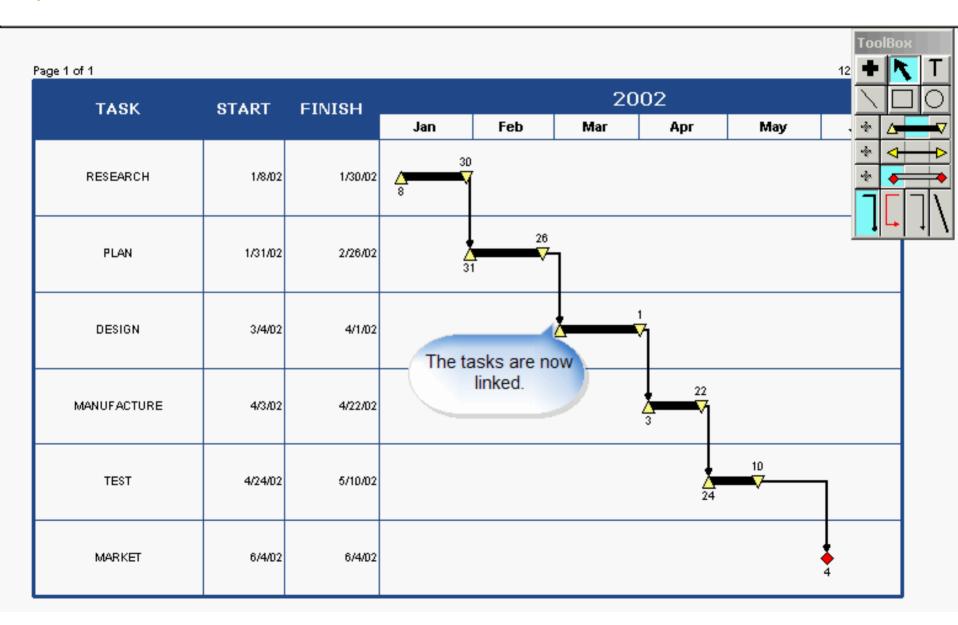

| Page 1 of 1 |         |         |          |         |     |                |     | 12         | FoolBo<br>♣   ►                                                                                                                                                                                                                                                                                                                                                                                                                                                                                                                                                                                                                                                                                                                                                                                                                                                                                                                                                                                                                                                                                                                                                                                                                                                                                                                                                                                                                                                                                                                                                                                                                                                                                                                                                                                                                                                                                                                                                                                                                                                                                                                           | x<br>T |
|-------------|---------|---------|----------|---------|-----|----------------|-----|------------|-------------------------------------------------------------------------------------------------------------------------------------------------------------------------------------------------------------------------------------------------------------------------------------------------------------------------------------------------------------------------------------------------------------------------------------------------------------------------------------------------------------------------------------------------------------------------------------------------------------------------------------------------------------------------------------------------------------------------------------------------------------------------------------------------------------------------------------------------------------------------------------------------------------------------------------------------------------------------------------------------------------------------------------------------------------------------------------------------------------------------------------------------------------------------------------------------------------------------------------------------------------------------------------------------------------------------------------------------------------------------------------------------------------------------------------------------------------------------------------------------------------------------------------------------------------------------------------------------------------------------------------------------------------------------------------------------------------------------------------------------------------------------------------------------------------------------------------------------------------------------------------------------------------------------------------------------------------------------------------------------------------------------------------------------------------------------------------------------------------------------------------------|--------|
| TASK        | START   | FINISH  | 2002     |         |     |                |     |            |                                                                                                                                                                                                                                                                                                                                                                                                                                                                                                                                                                                                                                                                                                                                                                                                                                                                                                                                                                                                                                                                                                                                                                                                                                                                                                                                                                                                                                                                                                                                                                                                                                                                                                                                                                                                                                                                                                                                                                                                                                                                                                                                           |        |
|             |         |         | Jan      | Feb     | Mar | Арг            | May |            |                                                                                                                                                                                                                                                                                                                                                                                                                                                                                                                                                                                                                                                                                                                                                                                                                                                                                                                                                                                                                                                                                                                                                                                                                                                                                                                                                                                                                                                                                                                                                                                                                                                                                                                                                                                                                                                                                                                                                                                                                                                                                                                                           | -      |
| RESEARCH    | 1/8/02  | 1/30/02 | 30<br>8  | ,       |     |                |     |            | <ul><li>♦</li><li>♦</li><li>♦</li><li></li><li></li><li></li><li></li><li></li><li></li><li></li><li></li><li></li><li></li><li></li><li></li><li></li><li></li><li></li><li></li><li></li><li></li><li></li><li></li><li></li><li></li><li></li><li></li><li></li><li></li><li></li><li></li><li></li><li></li><li></li><li></li><li></li><li></li><li></li><li></li><li></li><li></li><li></li><li></li><li></li><li></li><li></li><li></li><li></li><li></li><li></li><li></li><li></li><li></li><li></li><li></li><li></li><li></li><li></li><li></li><li></li><li></li><li></li><li></li><li></li><li></li><li></li><li></li><li></li><li></li><li></li><li></li><li></li><li></li><li></li><li></li><li></li><li></li><li></li><li></li><li></li><li></li><li></li><li></li><li></li><li></li><li></li><li></li><li></li><li></li><li></li><li></li><li></li><li></li><li></li><li></li><li></li><li></li><li></li><li></li><li></li><li></li><li></li><li></li><li></li><li></li><li></li><li></li><li></li><li></li><li></li><li></li><li></li><li></li><li></li><li></li><li></li><li></li><li></li><li></li><li></li><li></li><li></li><li></li><li></li><li></li><li></li><li></li><li></li><li></li><li></li><li></li><li></li><li></li><li></li><li></li><li></li><li></li><li></li><li></li><li></li><li></li><li></li><li></li><li></li><li></li><li></li><li></li><li></li><li></li><li></li><li></li><li></li><li></li><li></li><li></li><li></li><li></li><li></li><li></li><li></li><li></li><li></li><li></li><li></li><li></li><li></li><li></li><li></li><li></li><li></li><li></li><li></li><li></li><li></li><li></li><li></li><li></li><li></li><li></li><li></li><li></li><li></li><li></li><li></li><li></li><li></li><li></li><li></li><li></li><li></li><li></li><li></li><li></li><li></li><li></li><li></li><li></li><li></li><li></li><li></li><li></li><li></li><li></li><li></li><li></li><li></li><li></li><li></li><li></li><li></li><li></li><li></li><li></li><li></li><li></li><li></li><li></li><li></li><li></li><li></li><li></li><li></li><li></li><li></li><li><!--</td--><td></td></li></ul> |        |
| PLAN        | 1/31/02 | 2/26/02 | <u>√</u> | 26<br>V |     |                |     |            | J L+                                                                                                                                                                                                                                                                                                                                                                                                                                                                                                                                                                                                                                                                                                                                                                                                                                                                                                                                                                                                                                                                                                                                                                                                                                                                                                                                                                                                                                                                                                                                                                                                                                                                                                                                                                                                                                                                                                                                                                                                                                                                                                                                      | ↓  '   |
| DESIGN      | 3/4/02  | 4/1/02  |          |         | 4   | 1              |     |            |                                                                                                                                                                                                                                                                                                                                                                                                                                                                                                                                                                                                                                                                                                                                                                                                                                                                                                                                                                                                                                                                                                                                                                                                                                                                                                                                                                                                                                                                                                                                                                                                                                                                                                                                                                                                                                                                                                                                                                                                                                                                                                                                           |        |
| MANUFACTURE | 4/3/02  | 4/22/02 |          |         |     | 22<br>▼        |     |            |                                                                                                                                                                                                                                                                                                                                                                                                                                                                                                                                                                                                                                                                                                                                                                                                                                                                                                                                                                                                                                                                                                                                                                                                                                                                                                                                                                                                                                                                                                                                                                                                                                                                                                                                                                                                                                                                                                                                                                                                                                                                                                                                           |        |
| TEST        | 4/24/02 | 5/10/02 |          |         |     | <u>A</u><br>24 | 10  |            |                                                                                                                                                                                                                                                                                                                                                                                                                                                                                                                                                                                                                                                                                                                                                                                                                                                                                                                                                                                                                                                                                                                                                                                                                                                                                                                                                                                                                                                                                                                                                                                                                                                                                                                                                                                                                                                                                                                                                                                                                                                                                                                                           |        |
| MARKET      | 6/4/02  | 6/4/02  |          |         |     |                |     | <b>♦</b> 4 |                                                                                                                                                                                                                                                                                                                                                                                                                                                                                                                                                                                                                                                                                                                                                                                                                                                                                                                                                                                                                                                                                                                                                                                                                                                                                                                                                                                                                                                                                                                                                                                                                                                                                                                                                                                                                                                                                                                                                                                                                                                                                                                                           |        |