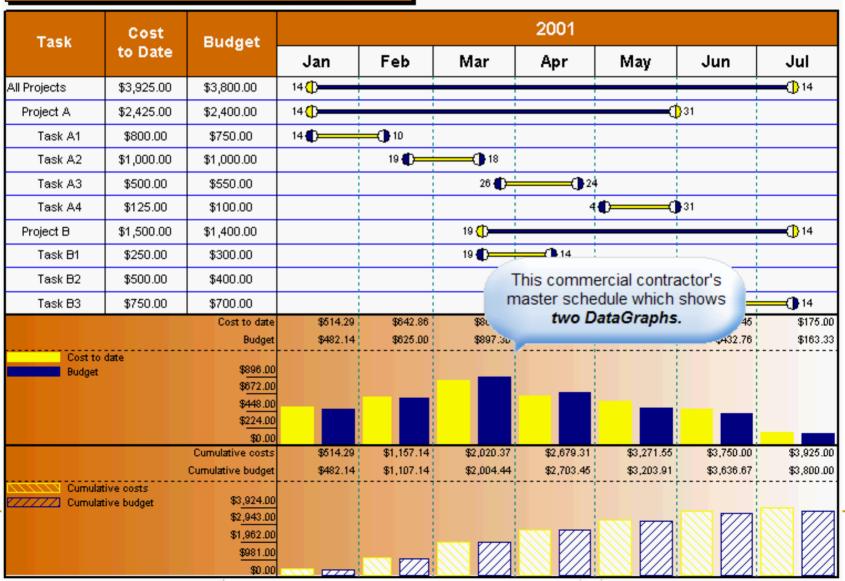

#### **Budget Juggling**

| Tasks                  | 2001 2002  |                     |                     |                     |            |             |  |
|------------------------|------------|---------------------|---------------------|---------------------|------------|-------------|--|
| Tuono                  | December   | January             | February            | March               | April      | Costs       |  |
| Logo                   | \$4,000.00 |                     |                     |                     |            | \$4,000.00  |  |
| Product Packaging      | \$2,000.0  | 0.000,000 🔾         | 0                   |                     |            | \$5,000.00  |  |
| Brochure               |            |                     | <b>_</b> \$3,000.00 |                     |            | \$3,000.00  |  |
| Promo CD               | \$5,000    | .00                 |                     |                     |            | \$5,000.00  |  |
| User Manual            |            |                     |                     | <b>_</b> \$3,400.00 |            | \$3,400.00  |  |
| Press Release Template |            | <b>\$1,000.00</b>   |                     |                     |            | \$1,000.00  |  |
| Press Activities       |            | \$3,000.00          | 00.000,83           | ı                   | \$3,000.00 | \$9,000.00  |  |
| Press Tour             | \$3,000.00 | \$3,000             | 0.00 🔾 \$3,000.00   | \$3,000.0           | 00         | \$12,000.00 |  |
| Government             |            | <b>0</b> \$5,000.00 |                     |                     |            | \$5,000.00  |  |
| Web Site               |            | \$5,50              |                     | are shown on        | _          | \$8,740.00  |  |
| Case Studies           | \$3,424.00 | <b>○</b> \$€        |                     | aGraph.             | \$3,214.00 | \$13,593.00 |  |
| Costs \$24,000.00      |            |                     |                     |                     |            |             |  |
| \$12,000.00            |            |                     |                     |                     |            |             |  |
| \$0.00                 |            |                     |                     |                     |            |             |  |