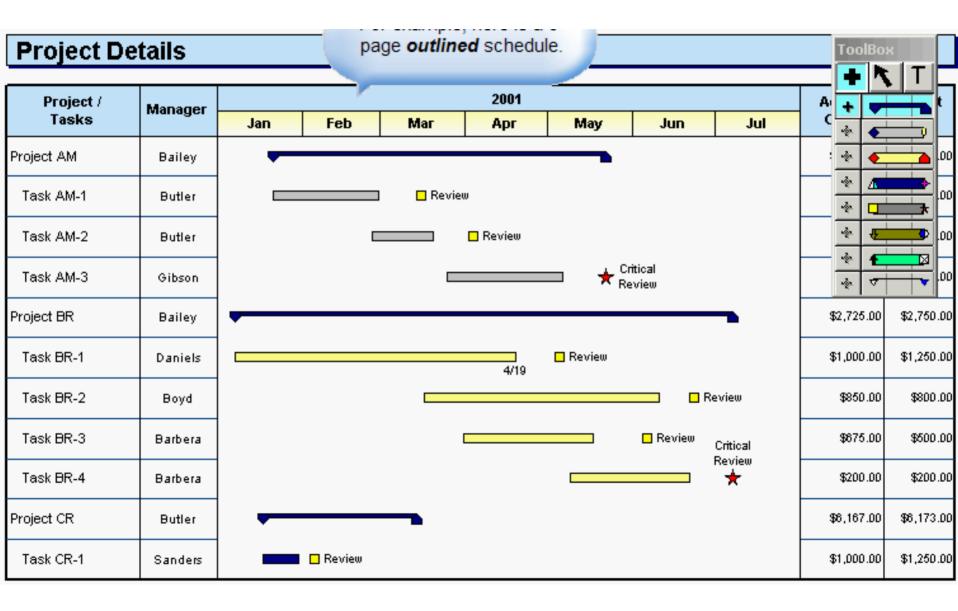

## Introduction

- Will present two scheduling tools
- Tools represent two extremes (kind of!)
  - Scope
  - Interface
  - Versatility
  - Scalability

- General-purpose scheduling tool
- Doesn't suggest any particular tasks
- Stand alone (not Web- or Excel-based)
- Uses Gantt charts
- Pays special attention to how things look
  - Variety of color schemes
  - Variety of ways to place text and numbers
  - Variety of colors and shapes of bars
- You can download a fully functional trial copy